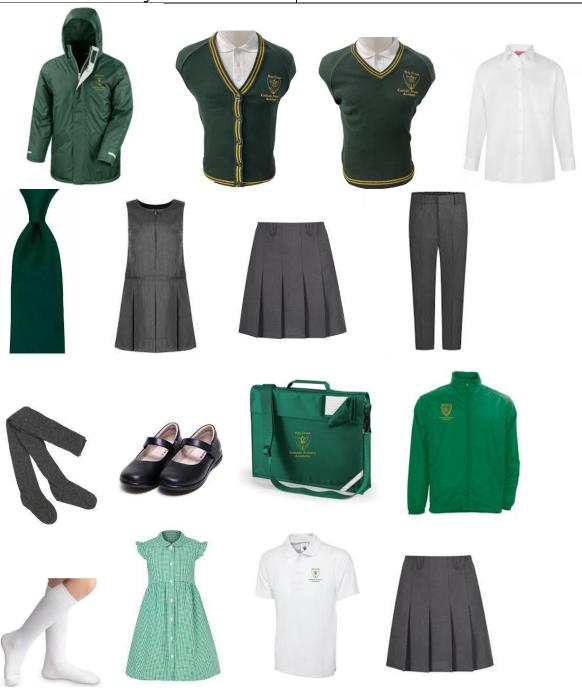

# Girls Uniform

| Winter Uniform                                       | Summer Uniform                                                                                  |
|------------------------------------------------------|-------------------------------------------------------------------------------------------------|
| School Winter coat with logo                         | School lightweight rain jacket or coat with logo                                                |
| Green jumper or cardigan with logo                   | Green jumper or cardigan with logo                                                              |
| White blouse (NOT Polo shirt)                        | Green checked dress                                                                             |
| Grey skirt or pinafore dress, or grey trousers       | White polo shirt with or without logo, worn with grey skirt                                     |
| White socks or grey tights                           | White socks                                                                                     |
| Shoes or boots in black (not trainers or high heels) | Black or White sandals with socks are acceptable in summer (must have closed in toes and heals) |
| Green tie                                            | Green Summer hat with school logo or own summer hat                                             |
| Green Winter hat with logo or own winter hat         |                                                                                                 |