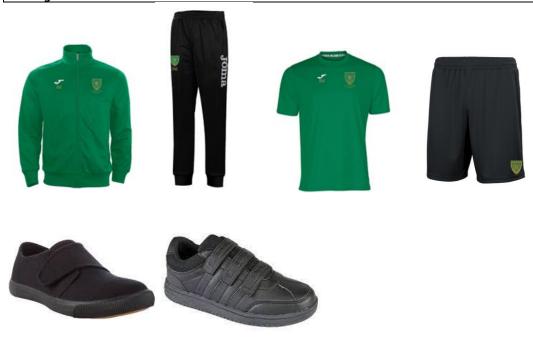

### PE Kit (Boys and Girls)

Plimsolls for indoor PE, Trainers for outdoor PE

Green polo shirt with logo

Black shorts with or without logo

Green full zip tracksuit top with logo and black tracksuit bottoms with logo