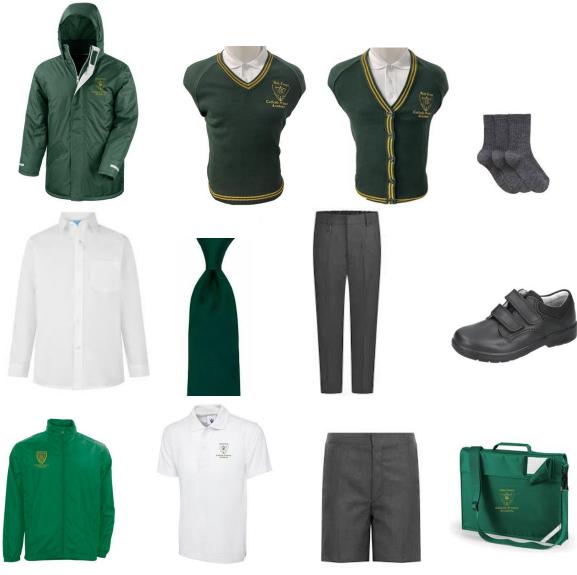

## Boys Uniform

| Winter Uniform                               | Summer Uniform                                   |
|----------------------------------------------|--------------------------------------------------|
| School Winter coat with logo                 | School lightweight rain jacket or coat with logo |
| Green jumper or cardigan with logo           | Green jumper with logo                           |
| White long or short sleeved shirt            | White polo shirt with or without logo            |
| Grey trousers                                | Grey shorts                                      |
| Grey socks                                   | Grey socks                                       |
| Black shoes or boots (not trainers)          | Black shoes (not trainers or boots)              |
| Green tie                                    | Green Summer hat with school logo or own summer  |
|                                              | hat                                              |
| Green Winter hat with logo or own winter hat |                                                  |